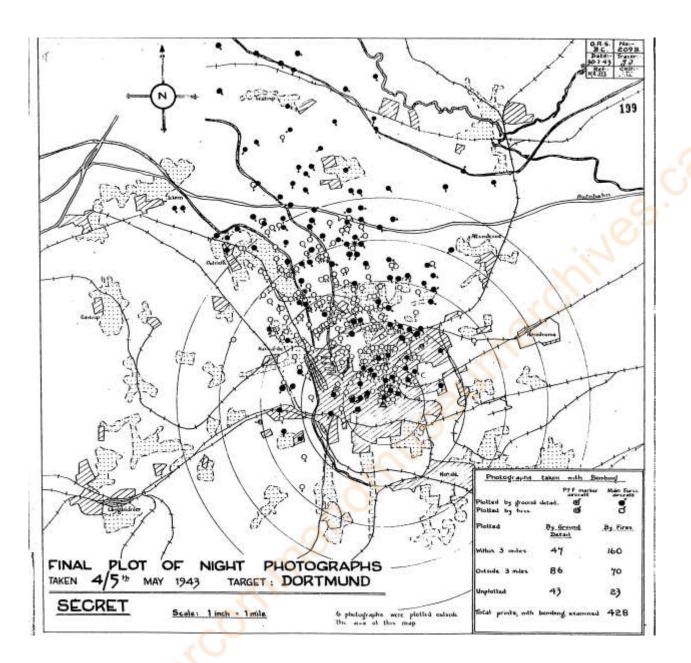

#### Night Photographic Statistics

10/10 cloud covered the target and no photographs showing ground detail were obtained.

## Namentive of Atteck

6 of the 8 Mosquitoes detailed to release skyrmrkers at 5 minute intervels were successful, only the 5th and the 8th failing. Thus during the main part of the attack there was an adequate succession of errivers with only one break of 2 minutes during which no fleres were visible. Many aircraft made use of the langer burning white flares after seeing the release point flares go out. There were some complaints that the flares well into cloud and were only visible as a glow. As a result of the feilure of the last Hosquite, sircraft of the last wave had to bomb on E.T.A. The majority of these reported a fairly concentrated glow of fire in the preserved target erea, but else suggested that there were other more scattered fires: ocrlier crows or maid red that the offert was probably successful if the markin, was accurate.