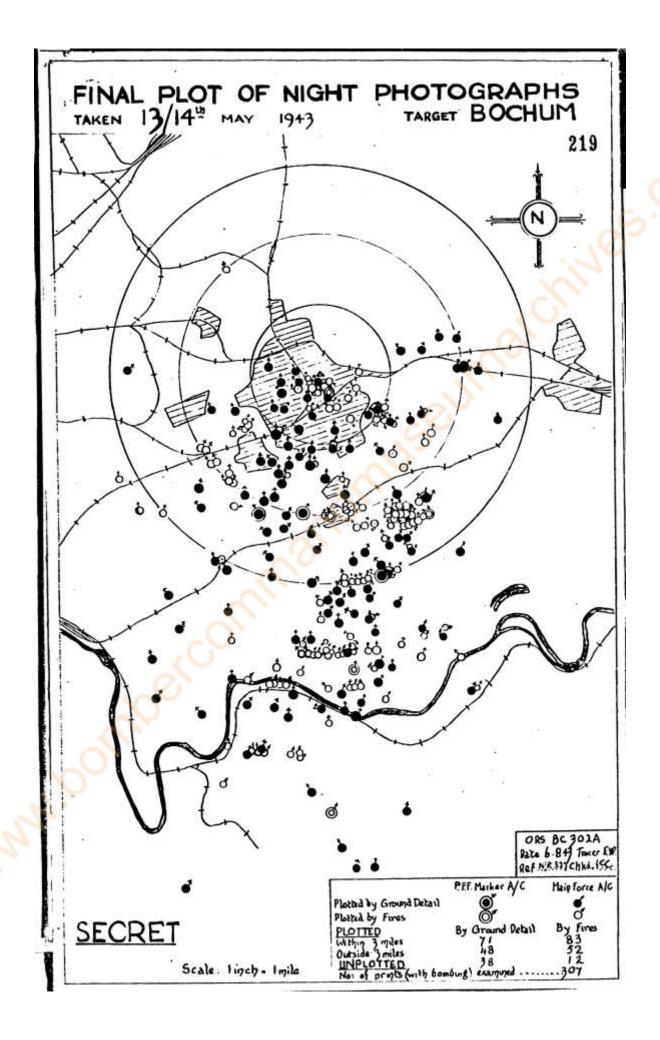

#### Night Photographic Statistics

10/10 cloud covered the target and no photographs showing ground detail were obtained.