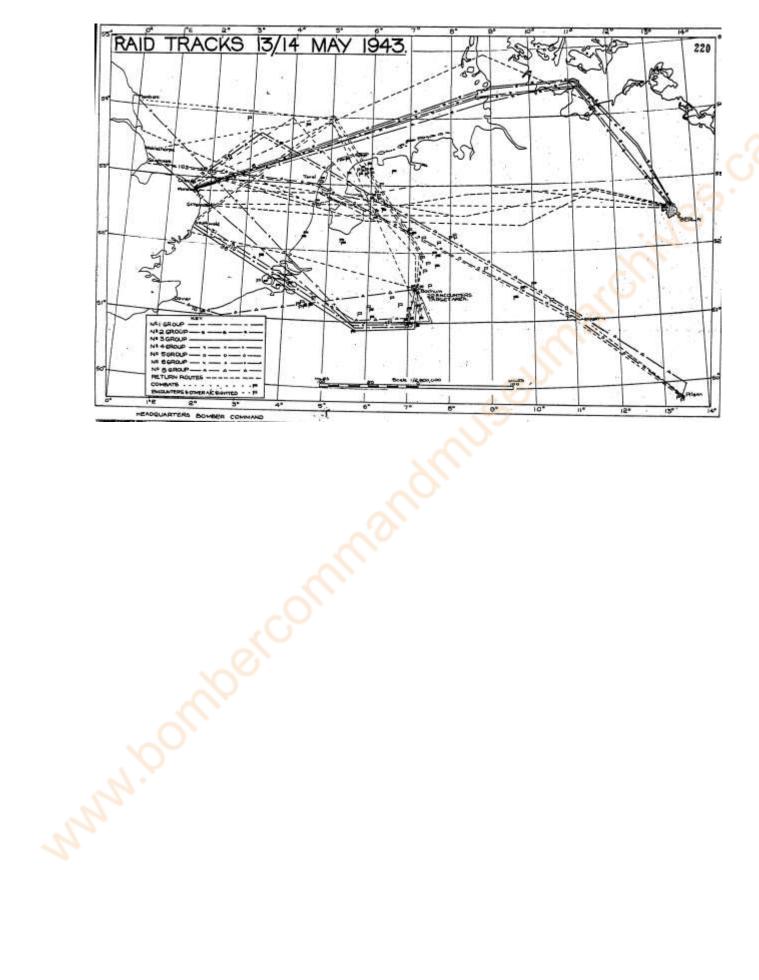

| 3        | :                      |                                                         | -                | =        | =        |            |
| 12.PLE75     | TOTAL |                                  | 12          | 12            | -        | -      | -          |          | -                      | -                                                       | -                |          | -        | 300        |
| 7 0          | Т 4   | L                                | 64.2        | 525           | 21+1,000 | 17     | 76         | دد       | +12,0<br>+56           | 1B+2::C+1<br>+1B <sup>2</sup> +1::C <sup>2</sup><br>+1x | 28+<br>240<br>+1 | 20       | 09       |            |

as Ase attacked the primary

<sup>\*</sup> Also duraged by flak but mpt included in the flak column.







## BOMBER COMMEND REPORT ON FIGHT OFER TIONS, 14/15th May, 1943.

## LR FLETS

## SUPPLRY

5 Wellingtons of 91 Group dispersed leaflets in the Kouen area ithout incident.

#### eteorological Forecast

Midnight frontal positions:- cold from 62 N. 10 E. to Oslo to N.W. Denmark to Thames estuary to N.W. Prance.

Home Bases: - Variable amounts of tredium and low cloud N.W. of front. Thunderstorms over East anglia and near the front over S.E. England.

Germany and France:- Local thunderstorms in N.W., little cloud in centre and S. Cloud to great heights in frontal zone over North Sea.

#### Sortios

| 3. | (a) No. | of | aircraf | t5                            |
|----|---------|----|---------|-------------------------------|
|    | (P)     |    | n       | reporting leaflets dropped in |