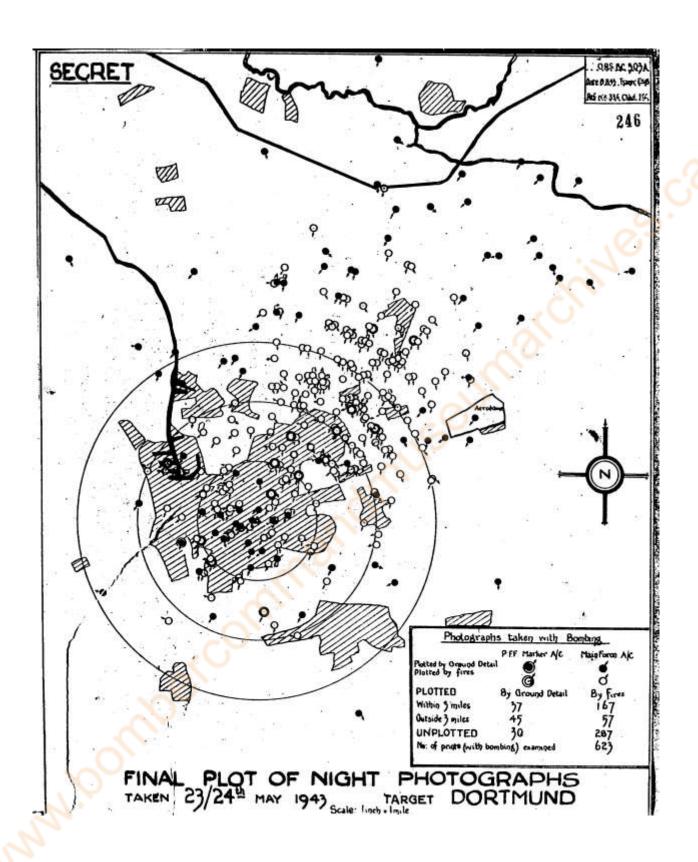

| 7           | 1 3              |         | -       | 5         | 1       | -                 | -            | -          | -        | -               |                                                |
| LE PLES   | 70            | E.L                                            | 15          | 9                | -       | -       | 5         | 1       | -                 | -            | -          | -        | -               |                                                |
| 7 0       | T +           | r                                              | 841         | 735              | 5(+1=)  | 12      | 50        | 39      | 2B+11±0<br>+30    | 38+4±C<br>+2 | 1E+<br>1B  | 21       | 75              |                                                |

a also attacked primary.







## NIGHT RAID REPORT NO. 337

COPY 110. 16

COMBER CONCLUD REPORT ON MIGHT OPERATIONS, 25/26th MAY, 1943.

#### DUSSELDORF

#### SUME ARY

759 aircraft were sent to Dusseldorf, but found the target obscured ers of dense cloud. Accurate ground: arking by the early Mosquitoes ereby nullified and the attack became scattered over a wide area. aissance covered only a small area of the town, in which little fresh was visible. We lost 27 aircraft, mostly to fighters, since the r was suitable for surprise attacks; but 4 enemy aircraft were shot

## rological Forecast

Widnight frontal positionse- (1) occlusion from 55 N 10 E. to 15 E. oto Breslau to 46 N. 10 E. (2) warm from 52 N 13 W. to 50 N. 10 W. N 06 W.

Home Bases:- Bit at dusk. Medium cloud will spread to E.England out midnight, and hight