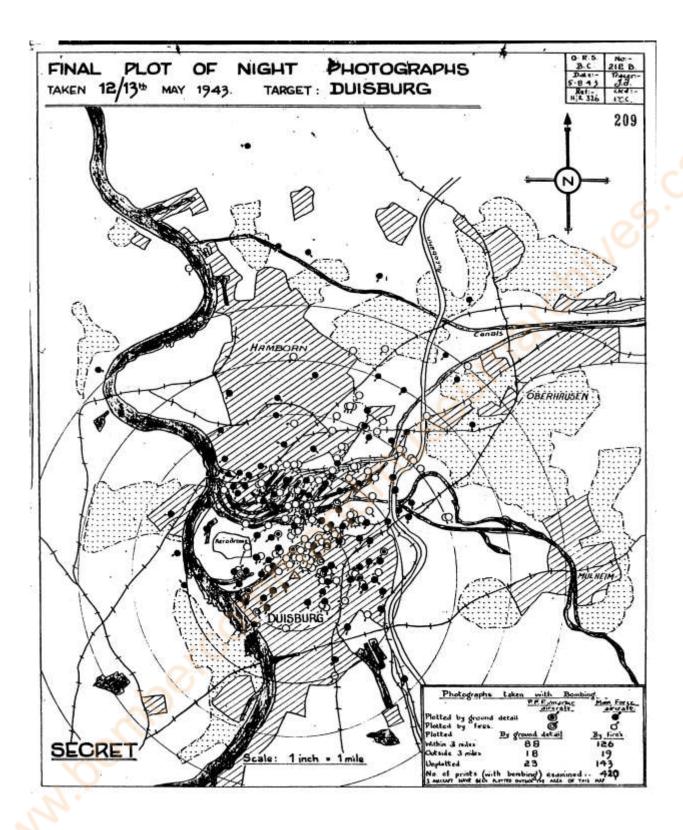

| A.      | 1,0          |              |          |               |                       |
| 1        |         | Well. I             | 43                   | 28            | 1               |        | 6                    | 6       | .C+1    | -            | -            | 2        | 2             | -                     |
| 9 222.00 |         |                     |                      |               |                 |        | 7.0                  |         | 0100 T  | 22           | 442.0        |          |               |                       |
| TOLL     |         |                     | 572                  | 463           | 8               | 5      | 42                   | 34      | 38+5±C  | 38+<br>4_0+1 | 38+  <br>140 | 22       | 47            |                       |



## BO. BER COMMAND REPORT ON NIGHT OPERATIONS - 13/14th HAY, 1943.

## BOCHUM: PILEEN: Berlin: Minelaying: Leaflets.

## SUDMARY.

#### EQCUUL!

1. A force of 442 aircraft, including 10 Obce Mosquitoes, made a fairly successful attack on Boohum. The initial ground marking of the target was accurate, but after the first 15 minutes red decoys igniting on the line of approach of the aircraft caused a large part of the force to book short, thus considerably reducing the effectiveness of the raid. Failure of half of the Obco aircraft contributed to the success of the decoys. Movertheless roughly half of the total force is estimated to have booked within 3 siles of the aiming point, causing condiderable damage to industrial property including the Vereinigte St-blwerke A/G., and to railway comm