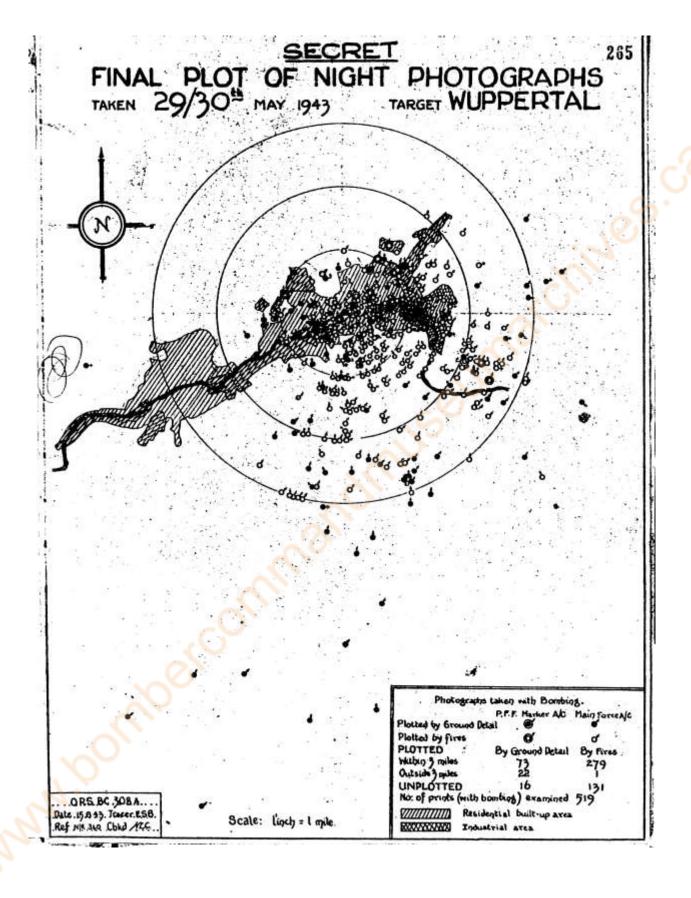

|         |                      |                                        |         |            |
| 7,0             | Ó     |                             | Ser             | G.              | ).                  |          | \$9                             |             |                          |          |                           |         |                      |                                        |         |            |
| 4,0             |       |                             | Ser             | o de            |                     |          |                                 |             |                          |          |                           |         |                      |                                        |         |            |





# BOTHER CONCLED AMPORT ON FIGHT OFFICE TIONS, 30/51ct 153, 1943.

## MERELVER: LEAFLERS

# SU MIRY

## nelaving

. 24 aircraft, out of a force of 27, laid 80 minus off the French clantic coast.

#### arlets

14 aircraft dispersed leaflets ever France.

all our aircraft returned safely from both these operations.

## teorological Forecast

. Midnight frontal positions: (1) cold from Orkney to 55 N 03 E to reterden to 50 N. 06 E. (2) cold from Storm may to Humber to Thomas stury.

Hene Pases: - Generally fit at dask, with well broken cloud. 1.

Aup expect widespread feg by 0100-0200. Visibility troubles in 5

Trup before dasm. Safe diversion excess: 3. and 5.7., 8, 91 and 92 Groups.

Germanyl- Thundersterms and thunders rain will persist in N.W. Germany, ver S. North Sea and Low Countries