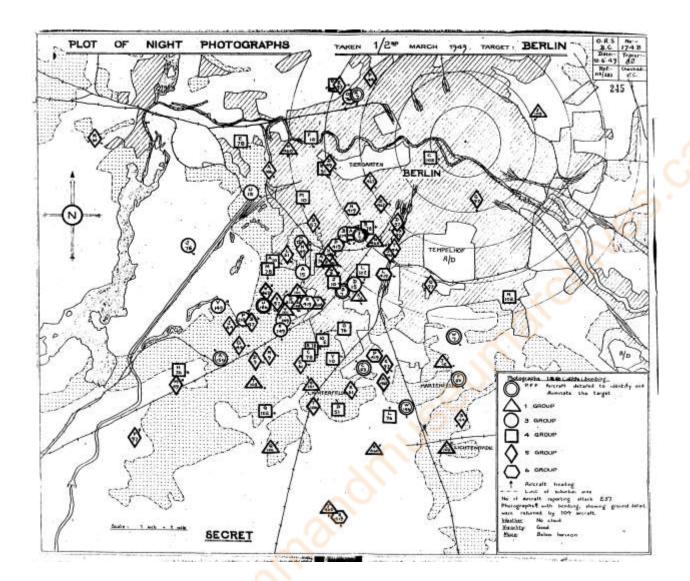

| 7           | 1 3              |         | -       | 5         | 1       | -                 | -            | -          | -        | -               |                                                |
| LE PLES   | 70            | E.L                                            | 15          | 9                | -       | -       | 5         | 1       | -                 | -            | -          | -        | -               |                                                |
| 7 0       | T +           | r                                              | 841         | 735              | 5(+1=)  | 12      | 50        | 39      | 2B+11±0<br>+30    | 38+4±C<br>+2 | 1E+<br>1B  | 21       | 75              |                                                |

a also attacked primary.







## NIGHT RAID REPORT NO. 337

COPY 110. 16

COMBER CONCLUD REPORT ON MIGHT OPERATIONS, 25/26th MAY, 1943.

#### DUSSELDORF

#### SUME ARY

759 aircraft were sent to Dusseldorf, but found the target obscured ers of dense cloud. Accurate ground: arking by the early Mosquitoes ereby nullified and the attack became scattered over a wide area. aissance covered only a small area of the town, in which little fresh was visible. We lost 27 aircraft, mostly to fighters, since the r was suitable for surprise attacks; but 4 enemy aircraft were shot

## rological Forecast

Widnight frontal positionse- (1) occlusion from 55 N 10 E. to 15 E. oto Breslau to 46 N. 10 E. (2) warm from 52 N 13 W. to 50 N. 10 W. N 06 W.

Home Bases:- Bit at dusk. Medium cloud will spread to E.England out midnight, and hig