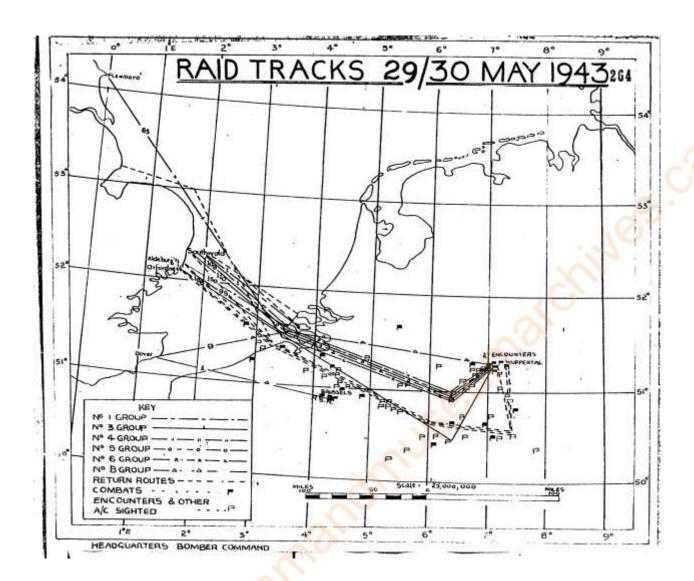

|         |                      |                                        |         |            |
| 7,0             | Ó     |                             | Ser             | G.              | ).                  |          | \$9                             |             |                          |          |                           |         |                      |                                        |         |            |
| 4,0             |       |                             | Ser             | o de            |                     |          |                                 |             |                          |          |                           |         |                      |                                        |         |            |





# BOTHER CONCLED AMPORT ON FIGHT OFFICE TIONS, 30/51ct 153, 1943.

## MERELVER: LEAFLERS

# SU MIRY

## nelaving

. 24 aircraft, out of a force of 27, laid 80 minus off the French clantic coast.

#### arlets

14 aircraft dispersed leaflets ever France.

all our aircraft returned safely from both these operations.

## teorological Forecast

. Midnight frontal positions: (1) cold from Orkney to 55 N 03 E to reterden to 50 N. 06 E. (2) cold from Storm may to Humber to Thomas stury.

Hene Pases: - Generally fit at dask, with well broken cloud. 1.

Aup expect widespread feg by 0100-0200. Visibility troubles in 5

Trup before dasm. Safe diversion excess: 3. and 5.7., 8, 91 and 92 Groups.

Germanyl- Thundersterms and thunders rain will persist in N.W. Germany, ver S. North Sea and Low Countri