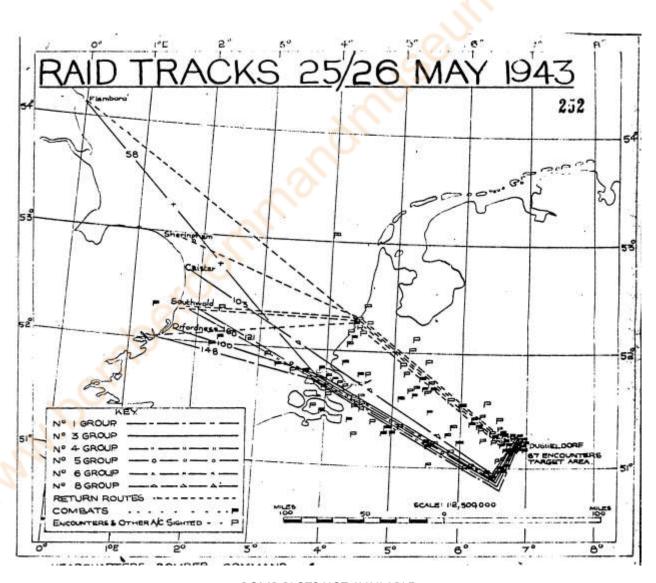

-    |
| - 1        | 6                                       | Hal.IIZ   | 9       | 9       | -                   | -                          | -                  | -       | - = - | -       | -                        | 2        | -               |           | -    |
|            | 43                                      | Well. X   | 49      | 40      | 1                   | -                          | 6                  | 2       | 10+2  | -       | -                        | - 1      | 3               |           | -    |
| TOTAL      |                                         |           | 759     | 658     | 11                  | 4                          | 59                 | 27      | +36   | 1.0     | +1.20                    | 23       | 88              | Charles   |      |



**BOMB PLOTS NOT AVAILABLE** 

OOPY NO. 16

# DOITER COMMAND REPORT ON NIGHT OPERATIONS - 27/28th MAY, 1943.

#### ESSEN: Hinelaying: Leaflets.

#### SMILL LARY.

#### ESSEN

A large force of 516 aircraft set out to attack Esson, the target being skynarked by Oboe Mosquitoes. The timing of both the main force, 461 of which reported
attack, and the Mosquitoes was good, but despite this, and the accurate placing of
the release point flares, many aircraft appear to have undershot by several miles.
However, Krupp's Works again sustained considerable danage and a large number of
buildings in the northern parts of the city were destroyed. 22 aircraft, including
one Mosquite, failed to return, and one came down in the sea owing to flok damage.

#### hinolaying,

2. 18 aircraft, of a force of 23