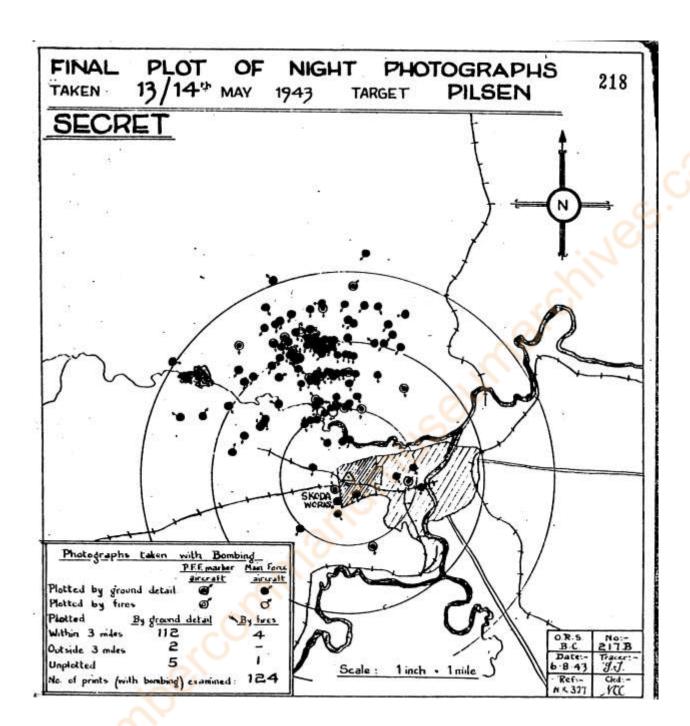

| 3        | :                      |                                                         | -                | =        | =        |            |
| 12.PLE75     | TOTAL |                                  | 12          | 12            | -        | -      | -          |          | -                      | -                                                       | -                |          | -        | 300        |
| 7 0          | Т 4   | L                                | 64.2        | 525           | 21+1,000 | 17     | 76         | دد       | +12,0<br>+56           | 1B+2::C+1<br>+1B <sup>2</sup> +1::C <sup>2</sup><br>+1x | 28+<br>240<br>+1 | 20       | 09       |            |

as Ase attacked the primary

<sup>\*</sup> Also duraged by flak but mpt included in the flak column.







## BOMBER COMMEND REPORT ON FIGHT OFER TIONS, 14/15th May, 1943.

## LR FLETS

## SUPPLRY

5 Wellingtons of 91 Group dispersed leaflets in the Kouen area ithout incident.

#### eteorological Forecast

Midnight frontal positions:- cold from 62 N. 10 E. to Oslo to N.W. Denmark to Thames estuary to N.W. Prance.

Home Bases: - Variable amounts of tredium and low cloud N.W. of front. Thunderstorms over East anglia and near the front over S.E. England.

Germany and France:- Local thunderstorms in N.W., little cloud in centre and S. Cloud to great heights in frontal zone over North Sea.

#### Sortios

| 3. | (a) No. | of | aircraf | t5                            |
|----|---------|----|---------|-------------------------------|
|    | (P)     |    | n       | reporting leaflets dropped in |
|