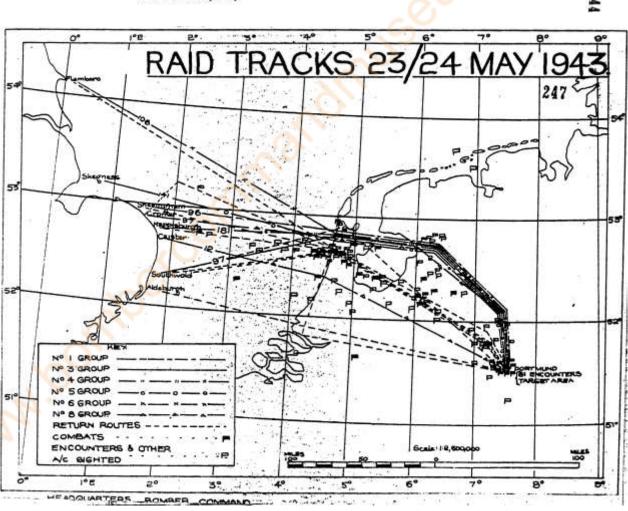

| 7           | 1 3              |         | -       | 5         | 1       | -                 | -            | -          | -        | -               |                                                |
| LE PLES   | 70            | E.L                                            | 15          | 9                | -       | -       | 5         | 1       | -                 | -            | -          | -        | -               |                                                |
| 7 0       | T +           | r                                              | 841         | 735              | 5(+1=)  | 12      | 50        | 39      | 2B+11±0<br>+30    | 38+4±C<br>+2 | 1E+<br>1B  | 21       | 75              |                                                |

a also attacked primary.







## NIGHT RAID REPORT NO. 337

COPY 110. 16

COMBER CONCLUD REPORT ON MIGHT OPERATIONS, 25/26th MAY, 1943.

#### DUSSELDORF

#### SUME ARY

759 aircraft were sent to Dusseldorf, but found the target obscured ers of dense cloud. Accurate ground: arking by the early Mosquitoes ereby nullified and the attack became scattered over a wide area. aissance covered only a small area of the town, in which little fresh was visible. We lost 27 aircraft, mostly to fighters, since the r was suitable for surprise attacks; but 4 enemy aircraft were shot

## rological Forecast

Widnight frontal positionse- (1) occlusion from 55 N 10 E. to 15 E. oto Breslau to 46 N. 10 E. (2) warm from 52 N 13 W. to 50 N. 10 W. N 06 W.

Home Bases:- Bit at dusk. Medium cloud will spread to E.England out midnight, and h