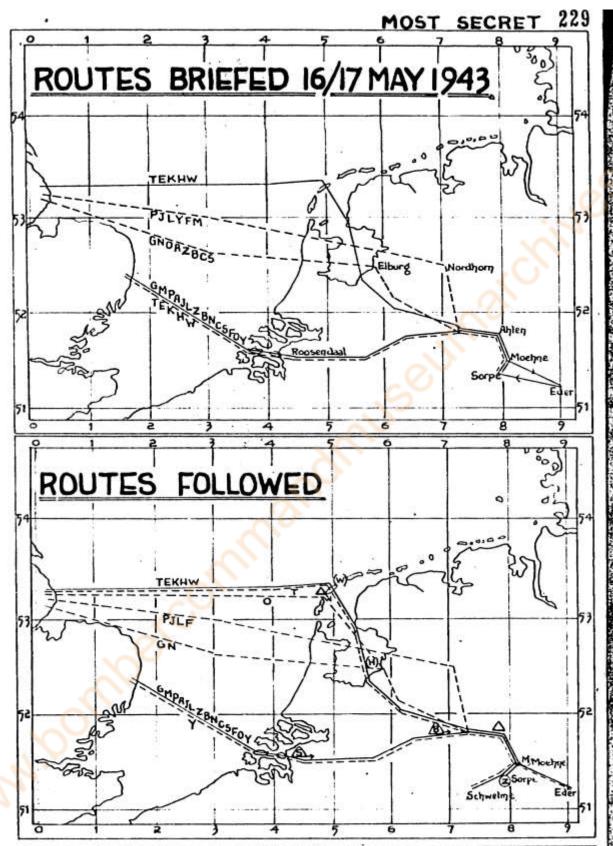

| -                | -      | -   | -     |          | 154 mines           | -        |
| ORLENS<br>TOTAL                         | -1   | Well-X              | 86       | 75        | 1-      | 3        | 3          | 9(3*)              | 340              | -      | 14C | -     | -        |                     | $\vdash$ |
|                                         |      | الرجدحيي            |          |           |         | 1871     |            |                    | +1               |        | +1  | -     |          |                     |          |
|                                         |      |                     |          |           |         |          |            | get.               |                  |        |     |       |          |                     |          |





## BOMBER COMPLIND REPORT ON FIGHT OPERATIONS, 17/18th H.Y., 1943.

MINICH: Minelaying.

#### SUMMARY

#### limioh

1. 3 Mosquitous of 2 Group were despatched on a muisance raid against Munich. 2 attacked the target, their bombs falling in the N. and N.S. of the town. The third aircraft, unable to locate the primary, reported bombing Strasbourg and starting a fire W. of the city centre.

#### Yinclaying

2. 6 Stirlings and Lancasters of 3 Group left on a mining operation to La Pallice. 5 completed their task, laying 22 mines. One aircraft did not return.

#### Meteorological Forecast

3. Midnight frontal positions:- occlusion from 61 N 25 E to 562 N.

16 E., becoming warm to 52 N. 06 E. and cold to 54 N 04 E to 54 N 01 E.

Home Bases: - Fine: 2,000 yards visibility, except locally in 2