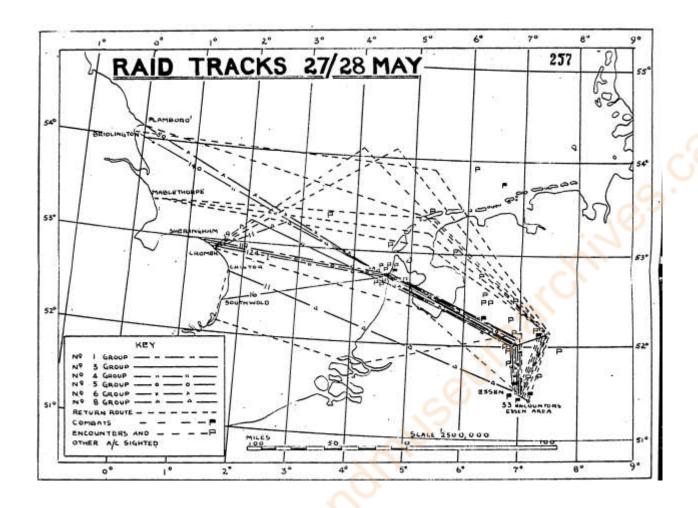

| -          | -        | - 1             |           |
| 1.                 | 1 3   | Well. Io<br>Whit. V | 3       | 2     | 1                | 2       | 7.5                     | -       | :              | 2.1              |            | 2 1      |                 |           |
| MFLET              | TOTAL |                     | 19      | 17    | -                | -       | 2                       | 4       |                | -                | -          | -        | 1               |           |
| 7 TOTAL            | L     | -                   | 560     | 507   | 4+1x             | 2       | 25                      | 23=     | 18+4AC<br>+102 | 1.CX             | 2,0+3      | 9        | 34              |           |

<sup>·</sup> Including one which attacked primary



**BOMB PLOTS NOT AVAILABLE** 

# BOYBER CONTLIND REPORT ON MIGHT CARE. TIOMS, 28/29th MAY, 1943.

#### HINEL YING

#### SUMMARY

#### releying

34 aircraft of 1,3,4 and 6 Groups were despatched on a mining ration to the Frisians and the French Atlantic coast. 32 reached ir targets, laying 103 mines. No losses were sustained.

#### glets

5 aircraft of 91 and 92 Groups dispersed leaflets according to a over Orleans and Mantes.

#### morelegical Forecast

Fidnight frontal positions:- cold from 60°N 15°E to 55°N 17°E, to 7. 11°E, to Fannhein to Paris to Scilly, becoming warm westwards to a state of low pressure over the atlantic.

Home Bases: - Pit all night, with variable cloud and noderate . Ability (poor at isolated stations N. of Wash towards dawn).

Germany:- N. of cold front: variable