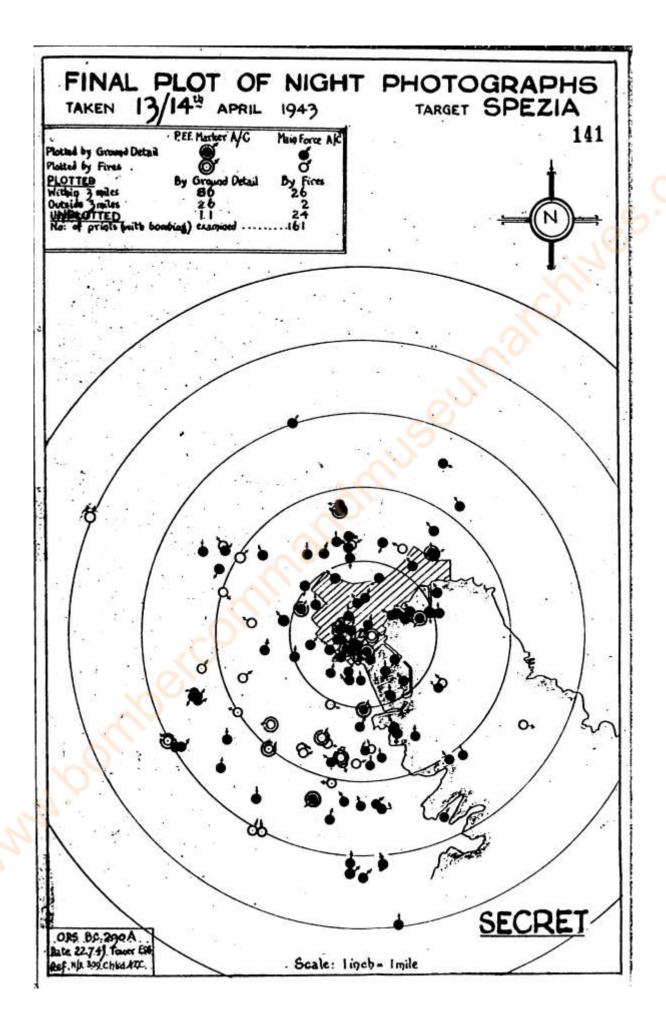

|           |         |                      | 24,5    |       |         | - 50     | 1900        |                                         |      | 1.2     | 3Ee<br>tuD | 1      | 15      |         |       |



# COPY NO. 16

#### BOMBER COMMIND REPORT ON MIGHT CHERATIONS, 14/15th APRIL, 1943.

#### STUTTGATT

#### SUPPLEY

Stuttgart, 462 aircraft set out for Stuttgart, 370 reached the right area, where the early Y aircraft bombed 2 miles N.E. of the aining pint; but their T.I's attracted less attention that some dropped absequently in the N.E. suburb of Bad Connstatt. Nost of the main force maked here, and in the adjacent northern district of Stuttgart, where most the town's factories are situated. Over 40 industrial concerns were heavily maged. We lost 23 aircraft.

#### .terological Forecast

. Hidnight positions of fronts: (1) warm from 60 N. 11 E to S.E. alland to N.W. France (2) cold from 60 N 11 E to Solway Firth to N. Ireland.

Home Bases:- Nuch layer cloud, base above 1,000', with shav