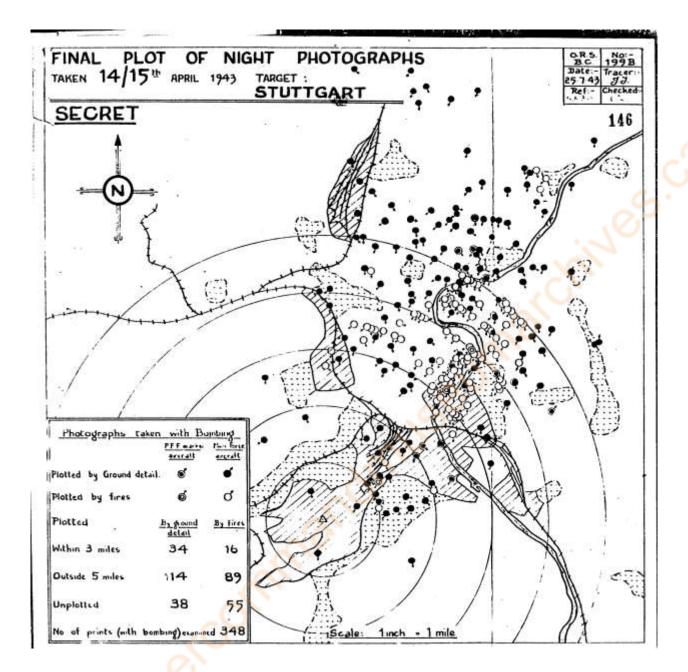

|           |               |                                    |                |                      |           |          |                        |           |                            |                           |            |          |          |                                |



#### NIGHT RAID REPORT NO. 311

#### CCPY NO. 16

#### BOHBER CONTIND REPORT OF MIGHT CHIRATIONS 15/46 th APRIL, 1943.

#### MINE AYDIG: LEAFLETS.

#### SULLERY

inclaying 23 aircraft of 1,3 and 6 Groups laid 59 mines off the coast of France according to plan. all returned safely.

leaflets

Leaflets 4 out of 5 aircraft dispersed in the Orleans area. No or casualties were sustained.

#### relegical Ferecast

Hidnight position of cold fronts: (i) 60°N. 20°E - Copenhagen - W.Chennel (ii) 60°N. 15 E. - Wash - 50°N. 10°W.

Home Bases: - cloud clearing to T. of fronts. Much cloud between the s at various levels, generally in layers. Visibility not less than 2,000 up to 0400, except for lead shoke fog in 1 and 4 Groups.

Germany:- Much cloud to great heights over S. Forth Sea. Broken cloud inl