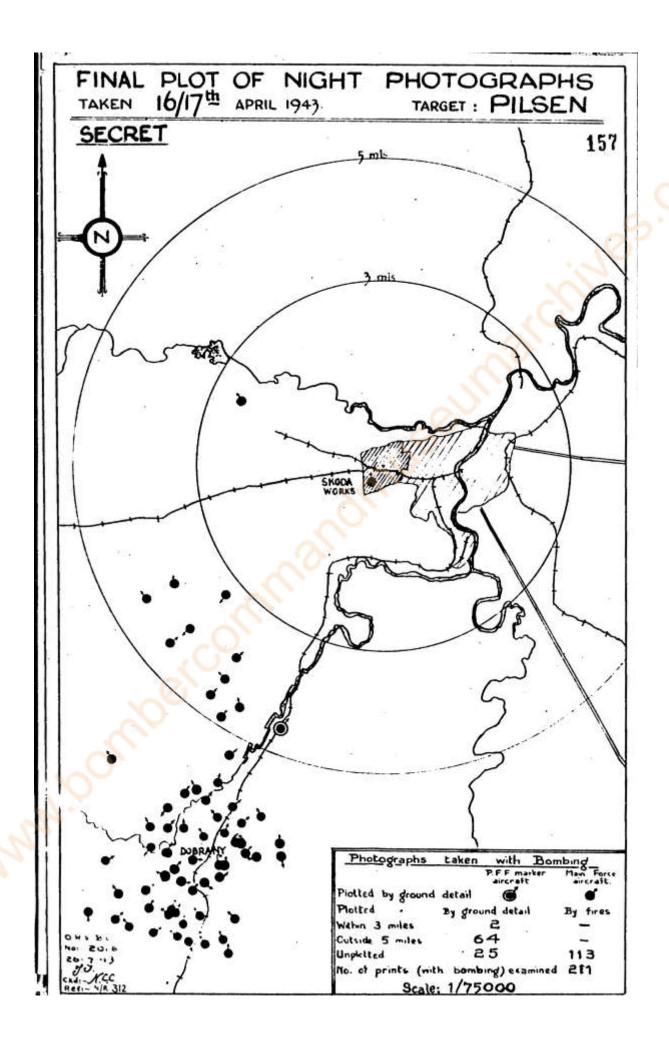

eeptions | Results<br>Tons of Bonbs |     |  |
|---|--------|---------|-----|--------|-----------|--------------------------|-----|--|
|   | Flor   | fighter | not | att- I | not.      |                          |     |  |
|   |        |         | E/A | acked  | stooked   | H.E.                     | Inc |  |
| į | -      | 2       |     | -      |           |                          |     |  |
| ĺ | -      | - 1     | - 8 | -      | 2         | 1 1                      |     |  |
| l | -      | -       |     | -      | 1         |                          |     |  |
| ı | -      | 4       |     | -8     | 3         |                          |     |  |

75

. 1.17

Serties

11

609

Type

Whitley Well. Ic Well. III

Group

93

LEAFLETS TOTAL

TOTALS

attack on prim. alt.

35

10

464







# NIGHT RAID PREORT NO. 313

## BOMBER COMMAND REPORT ON MIGHT OFFERATIONS 17/13th APRIL, 1943.

## HINELAYING: LEAFLETS

#### SUPPARY

Minelaying 24 aircraft of 1,3,4 and 5 Groups were detailed on a claying operation off the west coast of Prance. 21 reached their targets, ing 56 nines. All returned safely.

Leaflets One aircraft of 91 Group dropped leaflets in the Orleans a without incident.

## corological Forecast

Midnight position of fronts: (i) occluded fro: 61°N, 20°E. to 56°N. E., becoming warm to Zuyder Zee and cold to Yarnouth (ii) cold from N 16°E. to S. Scotland.

Home Bases: - Fit all night. Variable amounts of cloud, mainly in and high. Moderate visibility.

Germany:- N.Sea coast: much low cloud, below 600' in places. al fog. Inland cloud will decrease, becoming variable