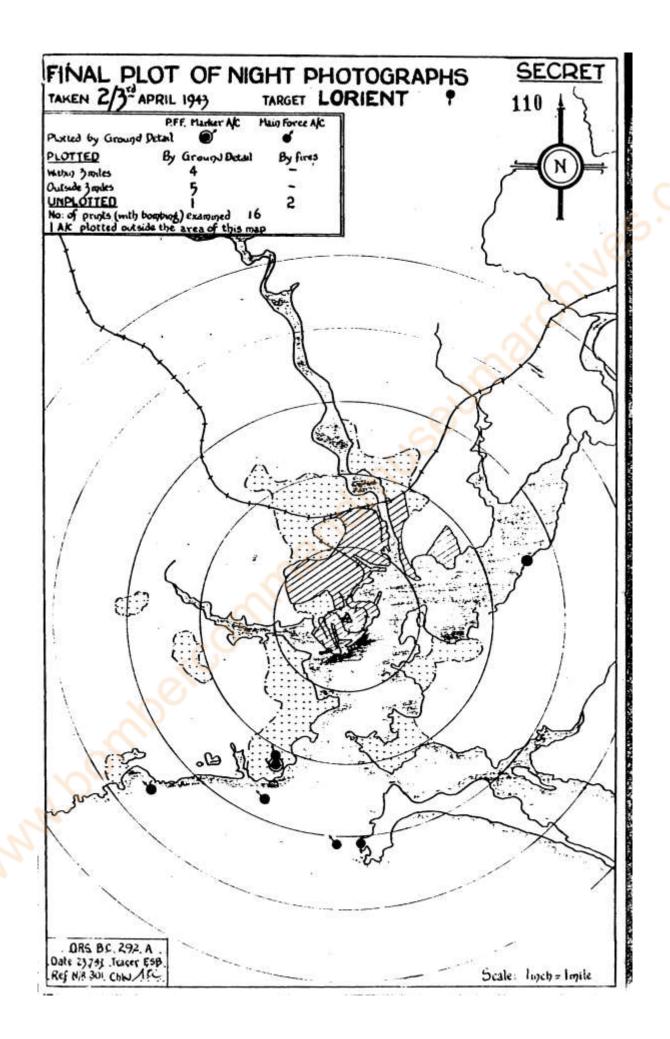

#### Lorient

| No. of   | prints '  | examined. |               |            |           |            |           | 16 |
|----------|-----------|-----------|---------------|------------|-----------|------------|-----------|----|
| -        | 1         | - (       | plotted with  | nin 3 mil  | œ         |            | A)        |    |
|          |           |           | plotted bette | reen 3 &   | 5 miles.  |            | 3).       | 10 |
|          | . sh.     | ring (    | plotted out   | sido 5 mi  | lcs       |            | 2)        |    |
| grot     | und detai | u (       | uplotted      |            | <b></b> . |            | 1)        |    |
|          | our Marie | . ya 12   |               |            |           | ********** |           |    |
| : No. va | prints    | showing : | fire tracks   | only       |           |            |           | 2  |
| No. of   | airore    | ft roport | ing attack.   |            | •••••     |            | . <b></b> | 40 |
|          | \$ rs :   |           |               |            |           |            | The same  |    |
|          | •         | estimto   | , from the    | cvidence   | of photo  | graphs s   | chowing   |    |
| ground   | detail,   | to have   | combed with   | in 3 miles | s of the  | aiming-    | point     | 16 |

Lorient Two of the Mosquito sortics were abortive and only one group of on T.I's was dropped at 2302 hours. However, an error of several hundred yards sed these to fell into the water, where they were extinguished before they ald be effectively backed-up. Only two loads of red T.I's were dropped. Most the backers-up waited in the target area after seeing the first green T.I's inguished, hoping for the appearance of the second group, but eventually they bed visually and brought their own markers back. Most of the Main Force craft refrained from bombing until the first red T.I's had been dropped.

The few photographs obtained with bombing show that no concentration was deved.