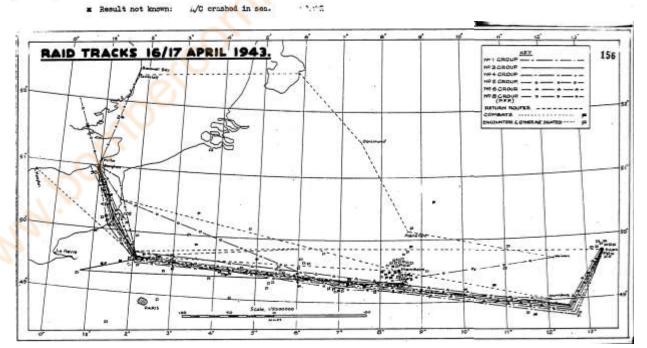

reeptions | Results<br>Tons of Bonbs |     |  |
|---|--------|---------|-----|--------|-----------|--------------------------|-----|--|
|   | Flor   | fighter | not | att- I | not.      |                          |     |  |
|   |        |         | E/A | acked  | stooked   | H.E.                     | Inc |  |
| į | -      | 2       |     | -      |           |                          |     |  |
| ĺ | -      | - 1     | - 8 | -      | 2         | 1 1                      |     |  |
| l | -      | -       |     | -      | 1         |                          |     |  |
| ı | -      | 4       |     | -8     | 3         |                          |     |  |

75

. 1.17

Serties

11

609

Type

Whitley Well. Ic Well. III

Group

93

LEAFLETS TOTAL

TOTALS

attack on prim. alt.

35

10

464







# NIGHT RAID PREORT NO. 313

## BOMBER COMMAND REPORT ON MIGHT OFFERATIONS 17/13th APRIL, 1943.

## HINELAYING: LEAFLETS

#### SUPPARY

Minelaying 24 aircraft of 1,3,4 and 5 Groups were detailed on a claying operation off the west coast of Prance. 21 reached their targets, ing 56 nines. All returned safely.

Leaflets One aircraft of 91 Group dropped leaflets in the Orleans a without incident.

## corological Forecast

Midnight position of fronts: (i) occluded fro: 61°N, 20°E. to 56°N. E., becoming warm to Zuyder Zee and cold to Yarnouth (ii) cold from N 16°E. to S. Scotland.

Home Bases: - Fit all night. Variable amounts of cloud, mainly in and high. Moderate visibility.

Germany:- N.Sea coast: much low cloud, below 600' in places. al fog. Inland cloud will decrease, becoming variabl