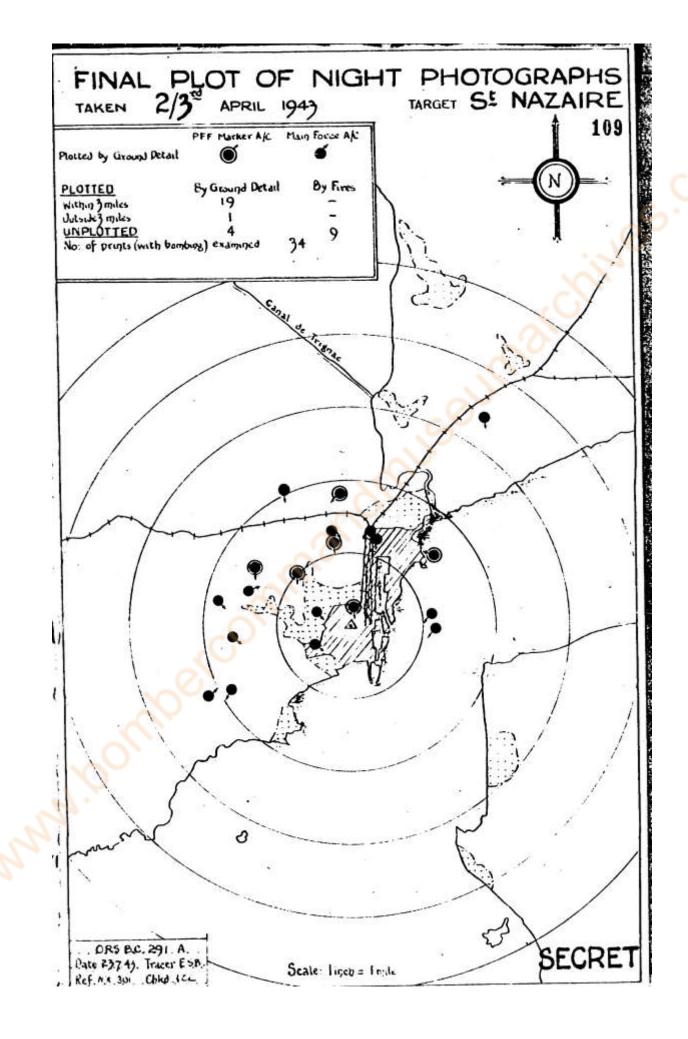

After the end of the main attack on Lorient, three "Oboe" Mosquitoes were attack that target each with 3 x 500 lb. M.C. bombs, at 2320, 2330 and 2340 burs.

...../The attacks were to be

|                                                                                                                                               | •                                                                                                                                                                                                                                                                                                                                                                                                                                                                                                                                                                                                                                                                                                                                                                                                                                                                                                                                                                                                                                                                                                                                                                                                                                                                                                                                                                                                                                                                                                                                                                                                                                                                                                                                                                                                                                                                                                                                                                                                                                                                                                                              |                                                       |                           |
|-----------------------------------------------------------------------------------------------------------------------------------------------|--------------------------------------------------------------------------------------------------------------------------------------------------------------------------------------------------------------------------------------------------------------------------------------------------------------------------------------------------------------------------------------------------------------------------------------------------------------------------------------------------------------------------------------------------------------------------------------------------------------------------------------------------------------------------------------------------------------------------------------------------------------------------------------------------------------------------------------------------------------------------------------------------------------------------------------------------------------------------------------------------------------------------------------------------------------------------------------------------------------------------------------------------------------------------------------------------------------------------------------------------------------------------------------------------------------------------------------------------------------------------------------------------------------------------------------------------------------------------------------------------------------------------------------------------------------------------------------------------------------------------------------------------------------------------------------------------------------------------------------------------------------------------------------------------------------------------------------------------------------------------------------------------------------------------------------------------------------------------------------------------------------------------------------------------------------------------------------------------------------------------------|-------------------------------------------------------|---------------------------|
| a 5 e.g                                                                                                                                       |                                                                                                                                                                                                                                                                                                                                                                                                                                                                                                                                                                                                                                                                                                                                                                                                                                                                                                                                                                                                                                                                                                                                                                                                                                                                                                                                                                                                                                                                                                                                                                                                                                                                                                                                                                                                                                                                                                                                                                                                                                                                                                                                | 4. N                                                  |                           |
| The attacks were                                                                                                                              | to be timed as follow                                                                                                                                                                                                                                                                                                                                                                                                                                                                                                                                                                                                                                                                                                                                                                                                                                                                                                                                                                                                                                                                                                                                                                                                                                                                                                                                                                                                                                                                                                                                                                                                                                                                                                                                                                                                                                                                                                                                                                                                                                                                                                          | 5355                                                  |                           |
|                                                                                                                                               | (Grren T.I.)                                                                                                                                                                                                                                                                                                                                                                                                                                                                                                                                                                                                                                                                                                                                                                                                                                                                                                                                                                                                                                                                                                                                                                                                                                                                                                                                                                                                                                                                                                                                                                                                                                                                                                                                                                                                                                                                                                                                                                                                                                                                                                                   | Red T.I.)                                             | Main Force                |
| St. Nozairo                                                                                                                                   | 1 at 2215 hours                                                                                                                                                                                                                                                                                                                                                                                                                                                                                                                                                                                                                                                                                                                                                                                                                                                                                                                                                                                                                                                                                                                                                                                                                                                                                                                                                                                                                                                                                                                                                                                                                                                                                                                                                                                                                                                                                                                                                                                                                                                                                                                | 7 at 1 min, intervals<br>2216-2222<br>1 at 2226 hours | All aircraft<br>2217-2300 |
| <u>Lorient</u> .                                                                                                                              | 1 at 2300 hours                                                                                                                                                                                                                                                                                                                                                                                                                                                                                                                                                                                                                                                                                                                                                                                                                                                                                                                                                                                                                                                                                                                                                                                                                                                                                                                                                                                                                                                                                                                                                                                                                                                                                                                                                                                                                                                                                                                                                                                                                                                                                                                | 6 at 1 min.intervals<br>2301-2306                     |                           |
| 1 10 0 0 0 0 0 0 0 0 0 0 0 0 0 0 0 0 0                                                                                                        | 1 at 2310 hours                                                                                                                                                                                                                                                                                                                                                                                                                                                                                                                                                                                                                                                                                                                                                                                                                                                                                                                                                                                                                                                                                                                                                                                                                                                                                                                                                                                                                                                                                                                                                                                                                                                                                                                                                                                                                                                                                                                                                                                                                                                                                                                | 1 at 2308 hours<br>1 at 2311 hours                    | 2302-2315 h:              |
| Bomb Londa:-                                                                                                                                  | a light a                                                                                                                                                                                                                                                                                                                                                                                                                                                                                                                                                                                                                                                                                                                                                                                                                                                                                                                                                                                                                                                                                                                                                                                                                                                                                                                                                                                                                                                                                                                                                                                                                                                                                                                                                                                                                                                                                                                                                                                                                                                                                                                      |                                                       |                           |
| Bockers-up                                                                                                                                    |                                                                                                                                                                                                                                                                                                                                                                                                                                                                                                                                                                                                                                                                                                                                                                                                                                                                                                                                                                                                                                                                                                                                                                                                                                                                                                                                                                                                                                                                                                                                                                                                                                                                                                                                                                                                                                                                                                                                                                                                                                                                                                                                | . red + 8 x 1000 lb.g.P.<br>. red + 6 x 1000 lb.g.P   |                           |
| Co.c. Main Porce                                                                                                                              | Loads of 1000 lb.                                                                                                                                                                                                                                                                                                                                                                                                                                                                                                                                                                                                                                                                                                                                                                                                                                                                                                                                                                                                                                                                                                                                                                                                                                                                                                                                                                                                                                                                                                                                                                                                                                                                                                                                                                                                                                                                                                                                                                                                                                                                                                              | G.P. only.                                            | A SECOND                  |
| Sorties                                                                                                                                       |                                                                                                                                                                                                                                                                                                                                                                                                                                                                                                                                                                                                                                                                                                                                                                                                                                                                                                                                                                                                                                                                                                                                                                                                                                                                                                                                                                                                                                                                                                                                                                                                                                                                                                                                                                                                                                                                                                                                                                                                                                                                                                                                |                                                       |                           |
| 16.00                                                                                                                                         | the state of the state of                                                                                                                                                                                                                                                                                                                                                                                                                                                                                                                                                                                                                                                                                                                                                                                                                                                                                                                                                                                                                                                                                                                                                                                                                                                                                                                                                                                                                                                                                                                                                                                                                                                                                                                                                                                                                                                                                                                                                                                                                                                                                                      | St. Mozaire                                           | Lorient                   |
| (d) " aircr  Westher Experienced  '5. Beses: Variable Visibil  Route: huch st  Channel: tops 6-10,000  Tergets: Almost vind: N. to N.N.E. /5- | of deference of deference of the desired of the desired of the deference o | cal & lative ots                                      | oken over the<br>5 n.p.h. |
| Moon not up durin                                                                                                                             | ng the operation.                                                                                                                                                                                                                                                                                                                                                                                                                                                                                                                                                                                                                                                                                                                                                                                                                                                                                                                                                                                                                                                                                                                                                                                                                                                                                                                                                                                                                                                                                                                                                                                                                                                                                                                                                                                                                                                                                                                                                                                                                                                                                                              | * .                                                   |                           |
| Enomy Airfields:                                                                                                                              | - Finc.                                                                                                                                                                                                                                                                                                                                                                                                                                                                                                                                                                                                                                                                                                                                                                                                                                                                                                                                                                                                                                                                                                                                                                                                                                                                                                                                                                                                                                                                                                                                                                                                                                                                                                                                                                                                                                                                                                                                                                                                                                                                                                                        |                                                       | 743 D                     |
| Night Photographic Stat                                                                                                                       | istics                                                                                                                                                                                                                                                                                                                                                                                                                                                                                                                                                                                                                                                                                                                                                                                                                                                                                                                                                                                                                                                                                                                                                                                                                                                                                                                                                                                                                                                                                                                                                                                                                                                                                                                                                                                                                                                                                                                                                                                                                                                                                                                         |                                                       |                           |
| 6. St. Nazairo.                                                                                                                               |                                                                                                                                                                                                                                                                                                                                                                                                                                                                                                                                                                                                                                                                                                                                                                                                                                                                                                                                                                                                                                                                                                                                                                                                                                                                                                                                                                                                                                                                                                                                                                                                                                                                                                                                                                                                                                                                                                                                                                                                                                                                                                                                |                                                       | 14.4                      |
| ground detail No. of prints sh fire tracks onl No. of a/c repor                                                                               | (plotted within (plotted between plotted outside (unplotted)  wing (unplotted)  wing y  ting attack  rtod, from the evide                                                                                                                                                                                                                                                                                                                                                                                                                                                                                                                                                                                                                                                                                                                                                                                                                                                                                                                                                                                                                                                                                                                                                                                                                                                                                                                                                                                                                                                                                                                                                                                                                                                                                                                                                                                                                                                                                                                                                                                                      | n 3 miles                                             | Second San                |
|                                                                                                                                               | 4 G                                                                                                                                                                                                                                                                                                                                                                                                                                                                                                                                                                                                                                                                                                                                                                                                                                                                                                                                                                                                                                                                                                                                                                                                                                                                                                                                                                                                                                                                                                                                                                                                                                                                                                                                                                                                                                                                                                                                                                                                                                                                                                                            |                                                       |                           |

## retive of Attack

St. Nazairo This attack was carried out successfully in good weather and excellent concentration was achieved. Two of the three Mosquitoes detailed were cessful, their green T.I's being dropped at 2213 and 2224 hours respectively. In their crews reported that red T.I's followed incediately, falling on top of it own greens. The Main Force also reported an excellent concentration of kers, which was visible through the scake screen.

Night photographs taken with bombing amply confirm the impressions of the ws. Six of the seven backers-up which claim to have attacked St. Nazaire aimed photographs, five of which have been plotted within one mile of the sixing int, while the sixth shows fire and incendiary tracks. All but one of the stead photographs showing ground detail are within three miles of the sixing int, half of these being within one mile and 4 showing the sixing point itself.